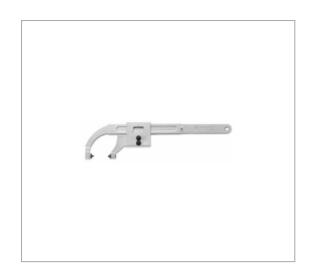

## 116 - SLIDING-JAW HOOK AND PIN WRENCHES

## **Description:**

• For nuts with lateral holes. • Removable hooks. • Sliding the mobile jaw is ensured by simple sliding. Locking on nut is ensured by self-tightening. • The wrenches are fitted with 2 sets of easily interchangeable hooks. • Capacity: 0 to 200 mm. • Presentation: satin chrome handle body; phosphated hooks.