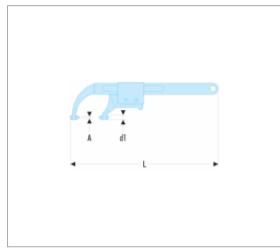

## References:

| 30      | A [MM]  | D [MM]   | D1 [MM] | WIDTH L<br>[MM] | L [MM] | [KG]  |
|---------|---------|----------|---------|-----------------|--------|-------|
| 116.50  | 2,5 - 4 | 0 - 50   | 8       | 210             | 213    | 0.380 |
| 116.100 | 4 - 6   | 0 - 100  | 12      | 360             | 345    | 0.820 |
| 116.200 | 6 - 8   | 35 - 200 | 16      | 550             | 546    | 2.000 |