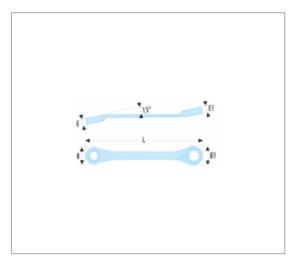

## **References :**

| <b>=</b> 0  | A ["]       | B [MM] | B1<br>[MM] | E [MM] | E1 [MM] | L [MM] | [KG]  |
|-------------|-------------|--------|------------|--------|---------|--------|-------|
| 65.7X9SPL   | 7/32x9/32   | 14     | 17         | 6.3    | 6.5     | 115    | 0.024 |
| 65.8X10SPL  | 1/4x5/16    | 14     | 17         | 6.3    | 6.5     | 115    | 0.030 |
| 65.12X14SPL | 3/8x7/16    | 20.2   | 22         | 7.3    | 7.7     | 150    | 0.049 |
| 65.16X18SPL | 1/2x9/16    | 25.5   | 26.9       | 8.6    | 9       | 180    | 0.099 |
| 65.20X22SPL | 5/8x11/16   | 29.8   | 31.8       | 9.9    | 10.3    | 200    | 0.165 |
| 65.24X28SPL | 3/4x7/8     | 34     | 40.1       | 11.2   | 13      | 245    | 0.276 |
| 65.26X30SPL | 13/16x15/16 | 40.1   | 46.5       | 13     | 14.5    | 260    | 0.294 |
| 65.32X36SPL | 1x1P1/8     | 46     | 58.5       | 14.5   | 17      | 295    | 0.658 |