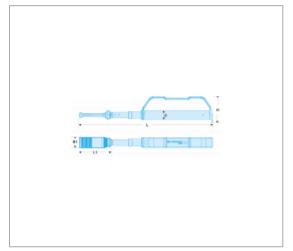

## **References :**

|       | B [MM] | B1 [MM] | D [MM] | E [MM] | H [MM] | L [MM] | L1 [MM] | [KG]  |
|-------|--------|---------|--------|--------|--------|--------|---------|-------|
| LT.01 | 44     | 42      | 36     | 100    | 100    | 540    | 122     | 2.300 |