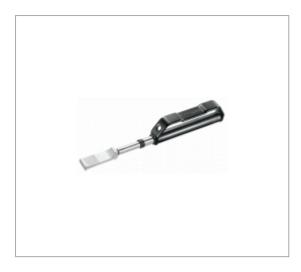

## CONTAINER TURNBUCKLE WRENCH

## **Description :**

• Optimum safety for tightening container turnbuckles at the port or at sea. • Telescopic grip for high accessibility and effort-free increased torque. • Extremely strong forged head with anti-slip surface. • Wide and comfortable grip with hand protection avoiding any shock (and injury) with the outside environment. • The tool can be fastened with a strap for work in high places or while moving. • Satin chrome finish.