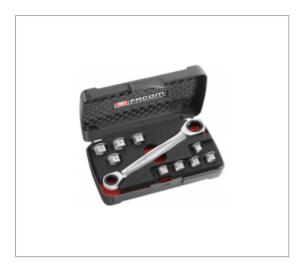

## FLAT TIGHTENING CASE "11 IN 1"

## **Description :**

Ultra-light "11 in 1" set: 1 wrench + 9 bushes = 11 dimensions. • Ideal for spaces with low access in height. The extra-flat wrench is 3 times slimmer than a traditional ratchet + socket system. • Compact ratchet mechanism and reversible by lever. • Increment 5°. • Dimensions of the 2 ratchet heads without bush: 14 and 19 mm. • 9 reducer bushes. • Plastic box: BP.102.

## **References :**

| =0     | A [MM]                                  | H [MM] | L [MM] | P [MM] | CONTAINER            | [KG]  |
|--------|-----------------------------------------|--------|--------|--------|----------------------|-------|
| 464.J1 | 8, 9, 10 , 11,<br>12, 13, 15, 16,<br>17 | 45     | 265    | 235    | BP.102 -<br>PM.464J1 | 0.530 |