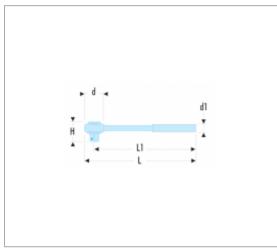

## References:

| =•    | D [MM] | D1 [MM] | H [MM] | L [MM] | L1 [MM] | [G] |
|-------|--------|---------|--------|--------|---------|-----|
| J.360 | 37     | 37      | 39     | 233    | 215     | 465 |