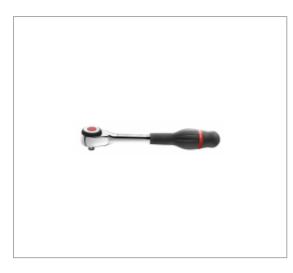

## 3/8" FAST ACTION TWIST HANDLE RATCHET

## **Description:**

Rotating handle jack: work twice as fast in confined spaces. Handle Material Softer for more Comfort and still Chemical Resistant

Non-slip knurling on the handle for a secure grip 6° increments for final tightening.

Socket safety locking: no more lost sockets.

Palm control system allows the operator to press down on the head avoiding risk of accidental reverse