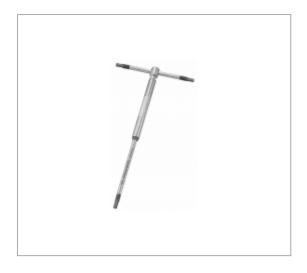

## **84TCS - FAST HEXAGON SPINNERS**

## **Description**:

• Hexagon male profile at the 3 ends. • Tube fastened by snap ring for fast approach. • Finish: chromed body, knurled tube (for good grip and limits slipping), burnt ends (maintains accurate machining).

## **References :**

| <b>=</b> 0 | D<br>[MM] | D1<br>[MM] | D2<br>[MM] | D3<br>[MM] | L [MM] | L1<br>[MM] | L2<br>[MM] | L3<br>[MM] | [G] |
|------------|-----------|------------|------------|------------|--------|------------|------------|------------|-----|
| 84TCS.3    | 4,0       | 4,0        | 7          | 7          | 150    | 75         | 75         | 65         | 36  |
| 84TCS.5    | 7,0       | 7,0        | 11         | 11         | 210    | 105        | 105        | 70         | 129 |