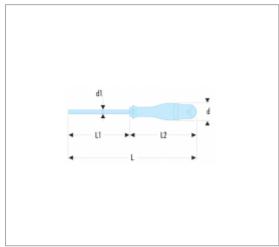

## References:

| =0         | A [MM] | D [MM] | D1 X L1<br>[MM] | E [MM] | L [MM] | L2 [MM] | [G] |
|------------|--------|--------|-----------------|--------|--------|---------|-----|
| ADM4x100   | 4,0    | 30     | 4,0 x 100       | 0,8    | 209    | 109     | 47  |
| ADM5,5x125 | 5,5    | 30     | 5,5 x 125       | 1,0    | 234    | 109     | 87  |