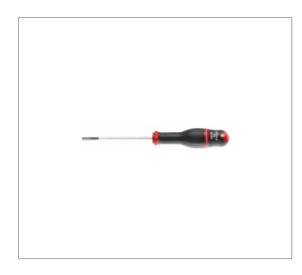

## **ADM - DIAMOND-TIP SCREWDRIVER FOR PROTWIST® SLOTTED HEAD**

## **Description:**

- Lifetime of the screwdriver tip is 50% longer than a standard Facom screwdriver.
- Screwdriver tip adapted specifically for improved screwing control and hence reducing the risk of slipping.
- Blades are designed for perfect contact with the screw.
- Improved torque application during difficult tightening.
- Bi-material grip resists to impacts, abrasion and chemicals.