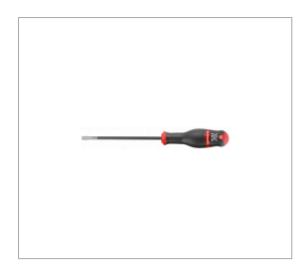

## **ADMF - DIAMOND-TIP SCREWDRIVER FOR PROTWIST® SLOTTED HEAD**

## **Description:**

- Lifetime of the screwdriver tip is 50% longer than a standard Facom screwdriver.
- Screwdriver tip adapted specifically for improved screwing control and hence reducing the risk of slipping.
- Blades are designed for perfect contact with the screw.
- Improved torque application during difficult tightening.
- Bi-material grip resists to impacts, abrasion and chemicals.