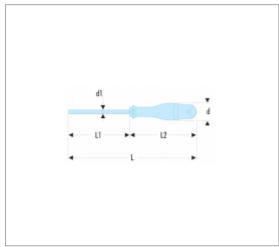

## References:

| =0          | A [MM] | D [MM] | D1 X L1<br>[MM] | E [MM] | L [MM] | L2 [MM] | [G] |
|-------------|--------|--------|-----------------|--------|--------|---------|-----|
| ADMF6,5x150 | 6,5    | 36     | 6,5 x<br>150    | 1,2    | 270    | 120     | 120 |
| ADMF8x150   | 8,0    | 40     | 7,0 x<br>150    | 1,2    | 275    | 125     | 140 |