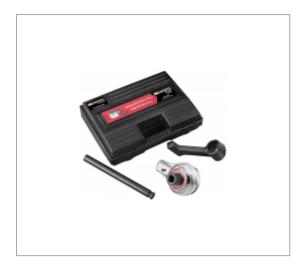

## MC.B TORQUE MULTIPLIER

## **Description :**

• Compact and lightweight models suited to maintenance work on vans and trucks. • Multiplication ratio: 5:1. • Supplied with 2 reaction arms (straight and angled) and one spare drive square.

## **References :**

| Ð       | А<br>[MM] | В<br>[MM] | С<br>[MM] | D<br>[MM] | L<br>[MM] | CAPACITY<br>MAXI<br>[N.M] | F<br>SQUARE | MALE<br>SQUARE | [KG] |
|---------|-----------|-----------|-----------|-----------|-----------|---------------------------|-------------|----------------|------|
| MC.130B | 126       | 263       | 180       | 106       | 396       | 1300                      | 3/4         | 1/2            | 3.8  |
| MC.270B | 128       | 263       | 186       | 106       | 396       | 2700                      | 1           | 1/2            | 3.8  |