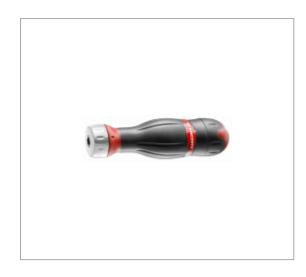

## PROTWIST® 3 IN 1 BLADE HOLDER: RATCHETING, T-HANDLE AND STUBBY SCREWDRIVER

## **Description:**

• SPEED: Ratcheting feature for faster task completion. • POWER: T-handle feature to remove difficult screws. • COMPACT: Stubby screwdriver for tight areas. • Bi-material ergonomic handle for comfortable and reliable screwing. • High quality 45-teeth ratchet = fast screwing, accuracy, strength and longevity. • 3-position action: screwing, unscrewing and locking. • Very low blade return torque. • Storage in handle for six additional 25mm bits (not supplied). • Hexagonal - 1/4" drive.