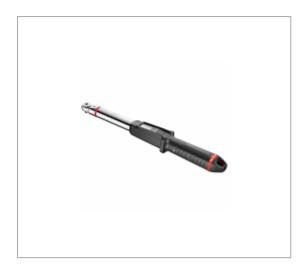

## **SMART TORQUE WRENCHES 1,5-30N.M**

## **Description :**

Accuracy: - Torque: ± 2% Fixed ratcheting head BlueTooth Connectivity Data collection and recording Haptic Feedback in 3 stages, LED light indicator Measuring unit: N.m, kg.cm, lbf.ft, lbf.in Li-ion battery 3.7V 2.6Ah, 4h charging time Supplied in plastic case and foam module.