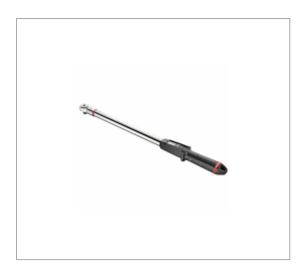

## **SMART TORQUE WRENCHES 17-340N.M**

## **Description:**

Accuracy: - Torque: ± 2%
Fixed ratcheting head
BlueTooth Connectivity
Data collection and recording
Haptic Feedback in 3 stages, LED light indicator
Measuring unit: N.m, kg.cm, lbf.ft, lbf.in
Li-ion battery 3.7V 2.6Ah, 4h charging time
Supplied in plastic case and foam module.

## References:

| <del>=</del> 0 | ATTACHMENT | CAPACITY [N.M] | GRADUATION [N.M] | [KG] |
|----------------|------------|----------------|------------------|------|
| E.516ST-340PB  | 14x18      | 17-340         | 0.1              | 1.73 |