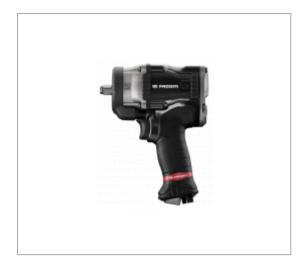

## 1/2" HIGH PERFORMANCE IMPACT WRENCH

## **Description :**

• Most powerful 1/2" Impact Wrench in the range. • Removable & rechargable LED lighting illuminates dark areas. • Progressive trigger for better control. • Cold forged twin hammer impact system for greater durabillity. • 3 forward, 1 reverse speed with single hand operation. • Ergonomic handle provides user comfort".

## **References :**

| <b>=</b> 0 | H [MM] | L [MM] | L1 [MM] | TORQUE<br>N.M | VIBRATION<br>[M/S^2] | MAXIMUM<br>RPM [MN] | [KG] |
|------------|--------|--------|---------|---------------|----------------------|---------------------|------|
| NS.3500G   | 212    | 162    | 75.3    | 1898          | 6,4 (K=2,2)          | 6500                | 2.2  |