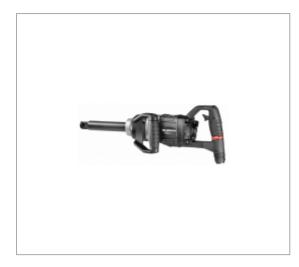

## **1" STRAIGHT IMPACT WRENCH - LONG ANVIL - HIGH PERFORMANCE**

## **Description :**

• Dual hammer mechanism for tool durability. • 2 stage trigger for improved control. • Two forward, two reverse speeds. • Rubber over molded grip insulating against cold and vibrations. • Rubber bumper protecting the motor housing. • 360° adjustable handle for improved comfort. • Ring retainer hole to use a safety pin. • Exhaust blows air away from the operator for comfort of use.