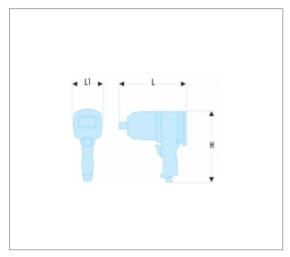

## **References :**

| Ð         | H [MM] | L [MM] | L1 [MM] | TORQUE<br>N.M | VIBRATION<br>[M/S^2] | MAXIMUM<br>RPM [MN] | [KG] |
|-----------|--------|--------|---------|---------------|----------------------|---------------------|------|
| NM.3030LF | 97     | 493    | 101     | 3390          | 15,6<br>(K=2,05)     | 5000                | 9    |