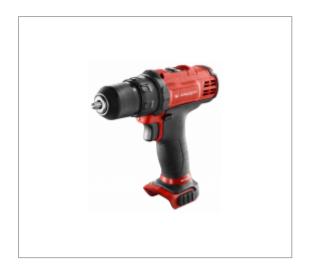

## 10.8V 10MM DRILL/DRIVER (NAKED)

## **Description:**

• Compact and lightweight design for comfort of use. • 15 torque settings for consistent screw driving into a variety of materials with different screw sizes. • Two speed settings and variable trigger for excellent speed control. • Protection bumpers built into the machine casing. • Compatible with any FACOM or DEWALT® 10.8V battery packs.