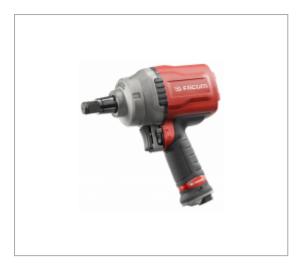

## 3/4" TITANIUM IMPACT WRENCH

## **Description :**

• Lightweight titanium housing for maximum durability. • Feather throttle for maximum operator control. • Titanium exhaust deflector & muffler. • Over molded comfort grip. • One hand power & reverse adjustment. • Innovative motor construction increases durability.