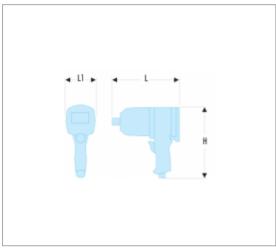

## **References :**

| <b>B</b> | H [MM] | L [MM] | L1<br>[MM] | TORQUE<br>N.M | VIBRATION<br>[M/S^2] | MAXIMUM<br>RPM [MN] | [KG] |
|----------|--------|--------|------------|---------------|----------------------|---------------------|------|
| NK.3000F | 227    | 227    | 97         | 2115          | 5,06<br>(K=0,99)     | 5300                | 3,8  |