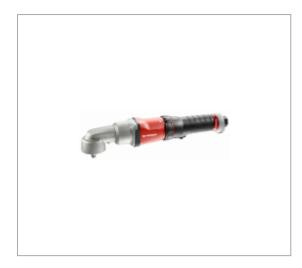

## 3/8" ANGULAR IMPACT WRENCH

## **Description :**

• Powerful and robust single hammer mechanism. • Ergonomic "soft" grip insulates from the cold. • Protection bumpers for long durability. • Direction reversal knob near the handle. • Soft trigger for excellent speed control. • Safe and fast socket locking by friction pin.

## **References :**

| <b>=</b> 0 | H<br>[MM] | L [MM] | L1<br>[MM] | TORQUE<br>N.M | VIBRATION<br>[M/S^2] | MAXIMUM<br>RPM [MN] | [KG] |
|------------|-----------|--------|------------|---------------|----------------------|---------------------|------|
| NJ.A1700F2 | 80        | 353    | 63         | 230           | 46,52<br>(K=14,61)   | 7200                | 1.8  |