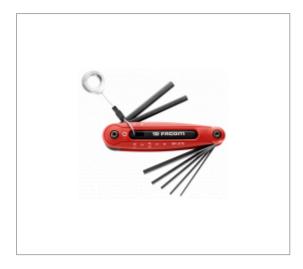

## 86H.JESLS - HEXAGON KEYS ON SLEEVE - SLS

## **Description :**

• Tool fitted with a FACOM SLS attachment solution, preventing any risk of accidental falls. • The "turning" crimped cable solution, chosen and tested by FACOM, preserves the ergonomics of use of the tool. • Very compact sleeve. • Positive grip. • Keys on 90° end stop for tightening. • Keys in silicon steel issued from series 82H. • Phosphate finish.