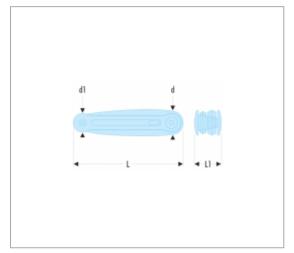

## **References :**

| <b>=</b> 0  | D [MM] | D1 [MM] | L [MM] | HEX SIZE [MM]                               | [G] |
|-------------|--------|---------|--------|---------------------------------------------|-----|
| 86H.JE7ASLS | 30     | 24      | 32     | 2,5 - 3,0 - 4,0 - 5,0 -<br>6,0 - 8,0 - 10,0 | 375 |
| 86H.JE7BSLS | 22     | 18      | 118    | 1,5 - 2,0 - 2,5 - 3,0 -<br>4,0 - 5,0 - 6,0  | 175 |