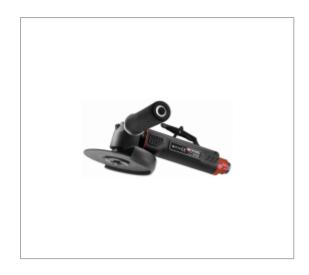

## **ANGLE GRINDERDIAM. 125 MM COMPOSITE**

## **Description:**

• Powerful and durable motor delivering 1 horse power. • Protective guard protects the operator from injuries. • Ergonomic side handle for ease of use and comfort. • Lightweight and insulates. • Hardened spiral bevel gears for industrial durability. • M14x2 spindle accepts 125 mm discs. • Rear exhaust blows air away from the workplace.