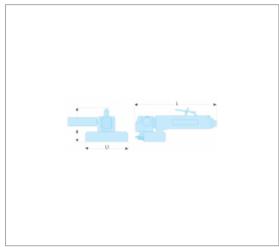

## References:

| 3      | н [мм] | L [MM] | L1 [MM] | VIBRATION<br>[M/S^2] | MAXIMUM RPM<br>[MN] | [KG] |
|--------|--------|--------|---------|----------------------|---------------------|------|
| V.582F | 110    | 230    | 130     | 11,8 (K=3,9)         | 11000               | 2    |