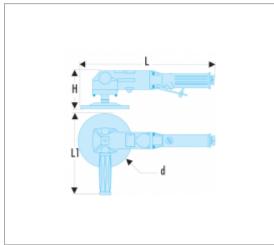

## References:

| <b>=</b> 0 | D [MM] | H [MM] | L [MM] | L1 [MM] | VIBRATION<br>[M/S^2] | MAXIMUM<br>RPM [MN] | [KG] |
|------------|--------|--------|--------|---------|----------------------|---------------------|------|
| V.902F     | 178    | 229    | 373    | 101     | 9 (K=2,81)           | 2500                | 2.3  |