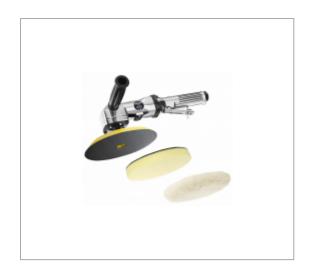

## **ANGLE POLISHER DIAM. 178 MM**

## **Description:**

• Powerful motor for high polishing efficiency. • Built in air regulator for the operator to adapt speed to the application. • Muffled rear exhaust blows air away from the application. • Lightweight yet rugged housing for durability. • Supplied with 1 velcro plate, 1 foam buffing plate, 1 wool buffing plate.