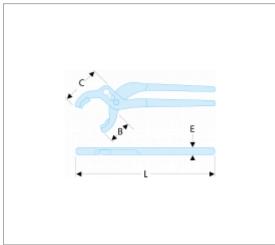

### References:

| <b>=</b> 0 | B [MM] | C [MM] | E [MM] | L [MM] | [G] |
|------------|--------|--------|--------|--------|-----|
| 410.SF     | 68     | 47     | 10     | 230    | 320 |

© FACOM 2020 1