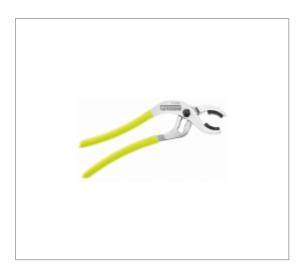

## **CONNECTOR PLIERS - FLUO**

# **Description:**

• Fluorescent tool, detectable by ultraviolet light. Detectable in dark and dimly lit areas for 5 meters. • For handling fragile round components, e.g. screwed connector sleeves, tubes, lamps or wire looms, etc. • Wide capacity from 3-position slip joint: max. diameter 55 mm. • Replaceable plastic jaws available in 2 jaw hardness options: - 410.SF: soft jaws - 55 shore B. • Finish: polished chrome, red PVC grips. Spare jaws: - 410.SF: Set of 2 jaws with screws (soft).