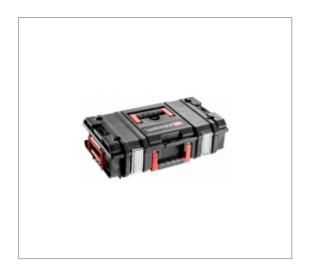

## **FS150 - TOOL BOX WITH CUPS AND INNER LID ORGANIZERS**

## **Description:**

• Durable structural foam box walls give robust structure to the stand alone units. • Central locking mechanism secures the box to the frame. • IP 65 rating - water and dust resistant. • Anti rust metal latches. • Coated handle for good gripping in both directions. • Stacking latches - compatible with all ToughSystem® modules. • Side handles for two man carrying. • Inner lid organizers for drills & bits. • 2 sizes removable cups for small parts organization.