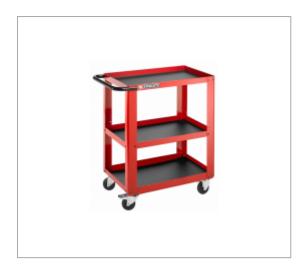

## **MOBILE WORKSHOP UTILITY CART - 3 SHELVES**

## **Description:**

• 3 Metal shelves: - 40 mm edges to prevent objects from falling during transport , rounded and smooth border to avoid injuries. - Removable ABS mats for protection and easy maintenance. - 2 different positioning for middle shelf. - Maximum static load capacity: 200 kg. - Shelves useful dimensions: L.745xP.455 mm. • Extra large metal handle for optimal manoeuvrability and comfort. • 4 Casters Ø 100mm, 2 swiveling, 2 fixed, 1 with brake. • Delivered disassembled - Fast and easy to assemble (screw and nuts). • Unpacked information: - Overall dimensions (without handle): L.750 x D.460 x H.927 mm.