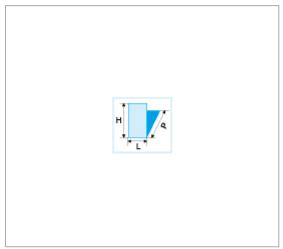

## References:

| =0     | H [MM] | L [MM] | P [MM] | [KG]  |
|--------|--------|--------|--------|-------|
| BS.SMB | 170    | 450    | 180    | 1.500 |

© FACOM 2020 1