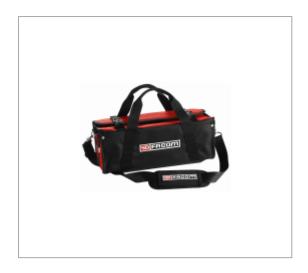

## **FABRIC BAG 1ST INTERVENTION**

## **Description:**

• By hand with the double handle. • On the shoulder, with the adjustable padded shoulder strap. • Full opening for easy and total access to the bag's content. • High strength 1200-denier fabric. • Broad rubber feet under the compartment, protecting the bag but also the ground under it. • Transparent PVC document pocket. • Tape measure hook. • Wrench fastening hook. • Pen light dedicated storage. • Max load: 5 kg.