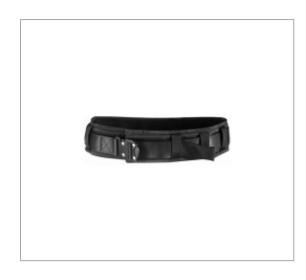

## **BELT WITH DUAL POINT METAL LOOP - SLS**

## **Description:**

• Belt to fasten tools of the FACOM SLS range. • Dual point metal loop: both points must be pressed to release the loop to prevent accidental opening and ensure optimum safety. • Supplied with comfort foam pad with velcro for optimum adjustment. • Belt compatible with the accessories of the FACOM SLS range: CT-ACC2M (D metal with 2 60 mm stainless steel snap hooks with locking screw) and CT-ACC (D metal only). • 8 50 mm slots for CT-ACC2M or CT-ACC accessories. • Height of the accessory storage strap: 45 mm. • Waist size: - CT70-100: 70-100 cm. - CT100-140: 100-140 cm.