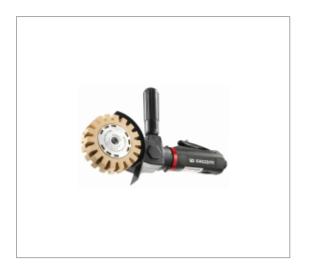

## **MULTI-FUNCTION BRUSH**

## **Description :**

• Quiet air exhaust and rubber insulated housing for improved user comfort. • Additional side handle provides optimum control. • Ergonomically developed safety teasing trigger for greater control. • Delivered with two easy-to-mount adapters for safe attachment of brushes or erasers. • Versatile tool: combines the action of sand blasters, sticker removers, sanders, aggressive brush removing.

## **References :**

| Ð      | H [MM] | L [MM] | VIBRATION [M/S^2] | MAXIMUM RPM [MN] | [KG] |
|--------|--------|--------|-------------------|------------------|------|
| V.500F | 203    | 297    | 2,82 (k=0,77)     | 3500             | 1.2  |