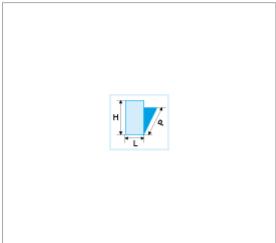

## References:

| =0      | H [MM] | L [MM] | P [MM] | [KG]  |
|---------|--------|--------|--------|-------|
| BS.EXTM | 400    | 400    | 400    | 2.500 |

© FACOM 2020 1