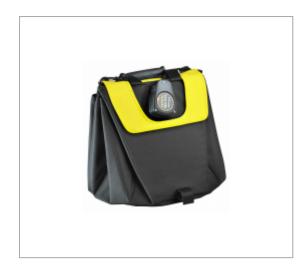

## **EXPRESS TOOLMAT WORKING SURFACE**

## **Description:**

• Increases safety at work. • Internal surface made from nylon PVC coated washable. • External Surface and fund from nylon (600 and 1680 deniers). • Padded internal foam make kneepads unnecessary. • Tape opening mechanism makes it easy to deploy and pack – 3 seconds only! • String from polypropylène diameter 4 mm. • A padded shoulder strap. • Ergonomic Interlock Handle. • Internal elastic loops to store tools inside. • Can add BP.EXTMS as accessory (connected by 2 clip buttons). • Max load: 5 kg • Dimensions: closed 400 x 400 x 400 mm, opened: 1103 x 1100 mm.