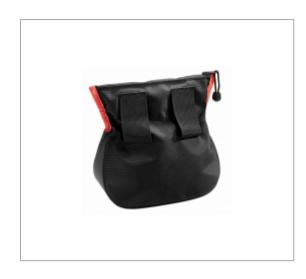

## **Description:**

• Bag particularly suited to carrying spare parts • Automatic closing: the bag is automatically closed by spring blades when you remove your hand. • Totally sealed bag with a zip lock. Strap attached to the closing for easier handling when wearing gloves. • Fabric resistant to most common solvents. • Compatible with FACOM belts SLS CT70-100 (70 to 100 cm) and CT100-140 (100 to 140 cm). • Maximum opening diameter: 110 mm. • Tools not included. • Nominal acceptable load: 5.4 kg.