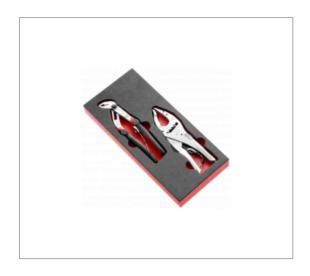

## **FOAM MODULE FOR 2 PLIERS - SLS**

## **Description:**

• Tool fitted with a FACOM SLS attachment solution, preventing any risk of accidental falls. • The "turning" crimped cable solution, chosen and tested by FACOM, preserves the ergonomics of use of the tool. • Compatible with the FACOM modular storage system: - Adapted to CHRONO XL, CHRONO+, JET XL and JET+ roller cabinets.

## References:

| <b>=</b> 0   | H<br>[MM] | L<br>[MM] | P<br>[MM] | CONTAINER     | CONTENT SET                | TRAY          | I |
|--------------|-----------|-----------|-----------|---------------|----------------------------|---------------|---|
| MODM.CPE1SLS | 45        | 188       | 418       | PM.MODCPE1SLS | 501ASLS -<br>181A.25CPESLS | PM.MODCPE1SLS |   |