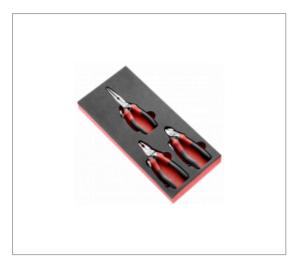

## FOAM MODULE FOR 3 PLIERS - SLS

## **Description :**

• Tool fitted with a FACOM SLS attachment solution, preventing any risk of accidental falls. • The "turning" crimped cable solution, chosen and tested by FACOM, preserves the ergonomics of use of the tool. • Compatible with the FACOM modular storage system: - Adapted to CHRONO XL, CHRONO+, JET XL and JET+ roller cabinets. • Comprising: -1 x diagonal cutters: 192.16CPESLS. - 1 x long-nose halfround pliers: 185.20CPESLS. - 1 x combination pliers: 187.18CPESLS. - 1/3 drawer foam tray PM.MODCPE2SLS. (189 x 415 mm).