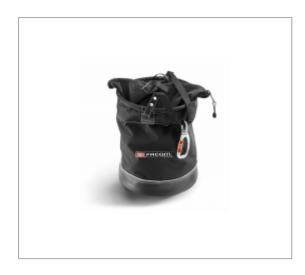

## **CARRYING BAG FOR TOOLS - SLS**

## **Description:**

• Includes 110 mm to 1/4 turn locking snap ring for hanging or winching the bag. • 2 straps "handles" allow transport by hand.• Maximum tool security during transport: - 6 265mm straps with metal "D" rings are attached to the inside of the bag, allowing the attachment of tools inside the bag: no risk of falling tools when opening the bag.- Total closure of the bag with a zip. A link is attached to the closure for easy handling when working with gloves.• Fabric resistant to common solvents. • Bottom of bag in rigid plastic: the bag is rigid and holds its shape. • Long life and easy cleaning.• Tools not included. • Rated payload 15.0 kg.