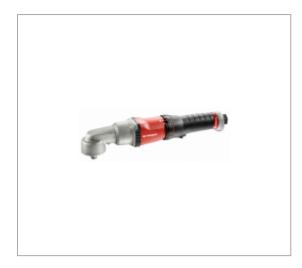

## 1/2" ANGULAR IMPACT WRENCH

## **Description :**

• Powerful and robust single hammer mechanism. • Ergonomic "soft" grip insulates from the cold. • Protection bumpers for long durability. • Soft trigger for excellent speed control. • Safe and fast socket locking by friction pin.

## **References :**

| <b>=</b> 0 | H<br>[MM] | L [MM] | L1<br>[MM] | TORQUE<br>N.M | VIBRATION<br>[M/S^2] | MAXIMUM<br>RPM [MN] | [KG] |
|------------|-----------|--------|------------|---------------|----------------------|---------------------|------|
| NS.A1700F2 | 80        | 353    | 63         | 271           | 29,96<br>(K=14,35)   | 7200                | 1,8  |