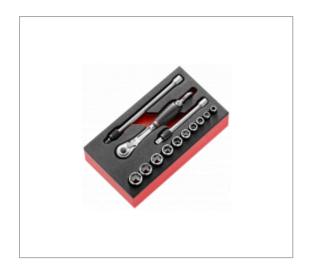

## 1/4" SOCKETS MODULE - SLS

## **Description:**

• Tool fitted with a FACOM SLS attachment solution, preventing any risk of accidental falls. • The shackle solution was chosen by FACOM for particularly heavy and/or large tools. • Only the ratchet is fitted with a shackle. • The ratchet and locking extensions allow securing the sockets against falling during work in high places. • Compatible with the FACOM modular storage system: - Adapted to CHRONO XL, CHRONO+, JET XL and JET+ roller cabinets.

## References:

| =0          | H<br>[MM] | L<br>[MM] | P<br>[MM] | CONTAINER    | CONTENT<br>SET                                                                                                              | TRAY         | [KG]  |
|-------------|-----------|-----------|-----------|--------------|-----------------------------------------------------------------------------------------------------------------------------|--------------|-------|
| MODM.RL1SLS | 45        | 188       | 418       | PM.MODRL1SLS | SL.171SLS - S.H 8 - 10 - 11 - 12 - 13 - 14 - 15 - 16 - 17 - 18 - 19 - 21 - 22 - 23 - 24 - 27 - 30 - 32 mm S.210RC - S.215RC | PM.MODSL1SLS | 1.400 |