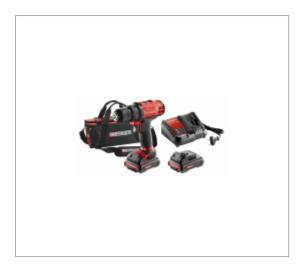

## 10.8V 10MM DRILL/DRIVER 2.0AH KIT

## **Description:**

• Compact and lightweight design for comfort of use. • 15 torque settings for consistent screw driving into a variety of materials with different screw sizes. • Two speed settings and variable trigger for excellent speed control. • Protection bumpers built into the machine casing. • Supplied in a PROBAG with 2x2.0Ah batteries and a charger.