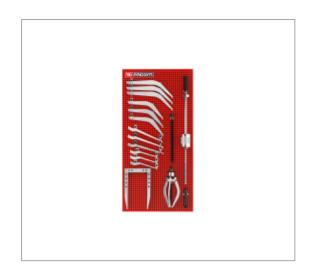

## **4-TONNE KIT**

## **Description:**

• Comprising: - 1 clamp puller for outside grip = U.306A140 (spread 7 to 140 mm). - 2 sets of 3 long legs for outside grip = U.306G10 (spread 10 to 180 mm) and U.306G15 (spread 20 to 260 mm). - 2 sets of 3 legs for inside grip = U.306G2 (spread 23 to 130 mm) and U.306G20 (spread 60 to 170 mm). - 1 long screw with tip U.306-3. - 1 beam U.40 (attached using ring and nut U.306A1, supplied with the kit). - 1 slide hammer U.306M. • Presented on the PK.1 panel.