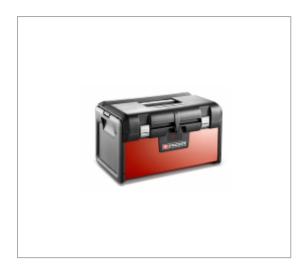

## **BI-MATERIAL TOOLBOX**

## **Description:**

• Metal and polypropylene • Tough polypropylene lid on which you can put your removable tray to have a full access to your tools. (lid maximum load resistance : 5 kg) • Organized storage : - 2 lateral racks for screwdrivers and wrenches. - 1 compartmentalized removable tray (L362xD232xH80mm). - 1 dedicated handsaw location. • 4 ways of carrying : - 1 retractable top handle on the lid One adjustable cushioned shoulder. strap. Detachable, it can be used for the other boxes of the range. - 2 Lateral handles. - Handtruck BT.HT1. Easy and fast to install. • Stackable. • Load resistance : 15 kg / volume : 25 liters. • Inner dimensions: L460xD260xH250.