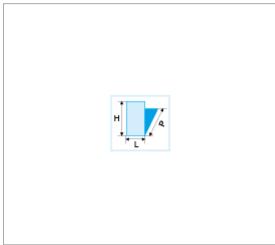

## References:

| =      | H [MM] | L [MM] | P [MM] | [KG]  |
|--------|--------|--------|--------|-------|
| BT.200 | 294    | 510    | 287    | 5.200 |

© FACOM 2020 1