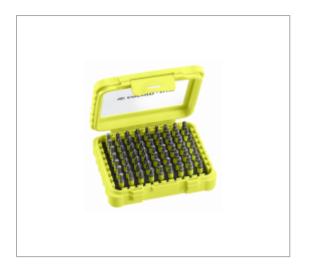

## SET OF 63 BITS - FLUO

## **Description :**

• Detect the tool thanks to its fluorescence, activated by a lamp or UV neon light. Detectable in black or dark environment up to 5 meters.Contains:• 7 x High Perf ' series 1 for Phillips screws Pozidriv® - ED.102TF.• 7 x standard series 1 for screw caps 6 metric hollow sections - EH.104TF.• 7 x High Perf tips ' series 1 for Phillips screws Phillips® -EP.101TF.• 7 x High Perf tips ' series 1 for Phillips screws Phillips® - EP.102TF.• 7 x standard series 1 recessed screw caps for Torq Set® - ETORM.102TF.• 7 x standard series 1 recessed screw caps for Torq Set® - ETORM.104TF.• 7 x standard series 1 recessed screw caps for Torq Set® -ETORM.106TF.• 7 x 1 standard serial bits for Torx® screws -EX.115TF.• 7 x 1 standard serial bits for Torx® screws -EX.120TF.