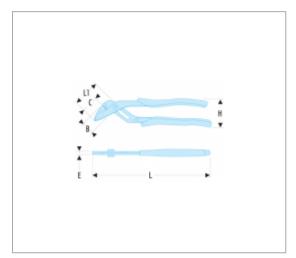

## **References :**

| Ð        | B [MM] | C [MM] | E [MM] | E1 [MM] | L [MM] | L1 [MM] | [G] |
|----------|--------|--------|--------|---------|--------|---------|-----|
| 180.CPEF | 30     | 35     | 8      | 22      | 250    | 58      | 360 |