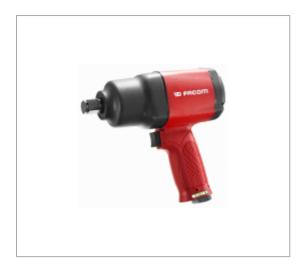

## 3/4" COMPOSITE IMPACT WRENCH

## **Description:**

• Durable twin hammer mechanism encased in a strong aluminium housing. • One switch integrating regulation and forward reverse. • Insulating and lightweight durable composite housing. • Feather teasing trigger for optimal speed regulation. • Specific short design to get into confined spaces. • Socket ring retainer for safety.