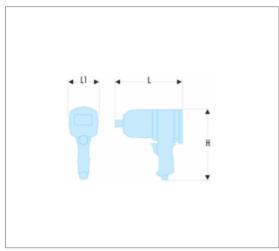

## References:

| 3         | H [MM] | L [MM] | L1<br>[MM] | TORQUE<br>N.M | VIBRATION<br>[M/S^2] | MAXIMUM<br>RPM [MN] | [KG] |
|-----------|--------|--------|------------|---------------|----------------------|---------------------|------|
| NK.2000F2 | 213    | 221    | 86         | 1700          | 10,7<br>(K=1,55)     | 6360                | 3,9  |