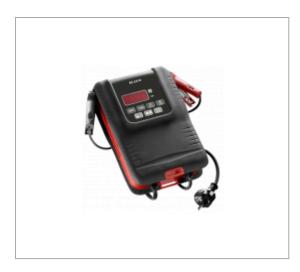

## FAST BATTERY CHARGER 24 VOLTS 10 AMPERES FOR HGV AND WORKSITE VEHICLES

## **Description :**

• Compatible with all "lead acid" batteries: VLRA, GEL, AGM, Liquid. • For 24V batteries, from 20 Ah to 200 Ah. • Charging level indicator. • 'Wake-up' mode for batteries discharged to 0.2V. • Multimode damage-free fast charging controlled by microchip. • 'Floating' mode to maintain batteries charged. • Protections against short-circuits, reversed polarities, overloads. • Compatible with 'Stop & Start' batteries. • Maximum output current 10A. • Power supply: 220 - 240V, 50 - 60 Hz. • Supplied with alligator clips.