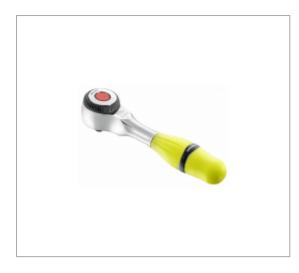

## 1/4" FAST RATCHET WITH ROTATING HANDLE - FLUO

## **Description:**

• Detect the tool thanks to its fluorescence, activated by a lamp or UV neon light. Detectable in black or dark environment up to 5 meters. • Rotating handle mechanism: work twice faster in confined spaces. • 60 tooth mechanism for 6° increments upon final tightening. • Socket safety locking: no sockets lost in your machines. • Reversing by rotating cap. • "Palm control" system, allowing to press the ratchet head during (un)tightening without risk of accidental reversing of the rotation direction. • Bi-material elastomer grip: high resistance to abrasion and the most severe workshop solvents: SP95, SP98, diesel fuel, acetone, brake fluid, Skydrol, Jet Oil, kerosene.