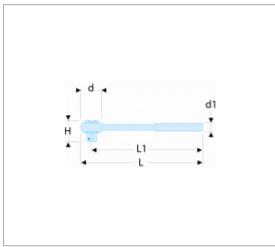

## References:

| =0     | D [MM] | D1 [MM] | H [MM] | L [MM] | L1 [MM] | [G] |
|--------|--------|---------|--------|--------|---------|-----|
| R.360F | 27     | 21      | 29     | 120    | 120     | 160 |