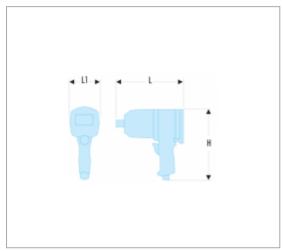

## **References :**

| Ð         | H [MM] | L [MM] | L1<br>[MM] | TORQUE<br>N.M | VIBRATION<br>[M/S^2] | MAXIMUM<br>RPM [MN] | [KG] |
|-----------|--------|--------|------------|---------------|----------------------|---------------------|------|
| NM.3000LF | 249    | 391    | 96         | 3390          | 11,7<br>(K=1,65)     | 5000                | 7,4  |