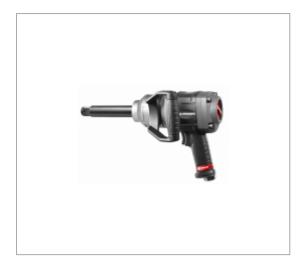

## **1" GUN-TYPE IMPACT WRENCH - LONG ANVIL - HIGH PERFORMANCE**

## **Description :**

• Dual hammer mechanism for tool durability. • 2 stage trigger for improved control. • One hand forward reverse switch with two settings in both directions. • Rubber over molded grip insulating against cold and vibrations. • Rubber bumper protecting the motor housing. • 360° adjustable handle for improved comfort. • Safe: Dual socket retainer: ring retainer hole to use a safety pin. • Exhaust blows air away from the operator for comfort of use.