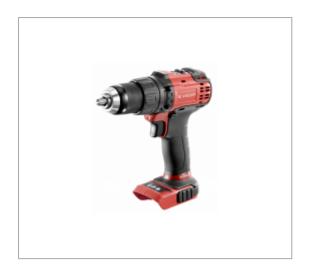

## **18V 13MM DRILL/DRIVER (NAKED)**

## **Description:**

• Sufficient power for heavier tasks in a compact package. • 14 torque settings for consistent screw driving into a variety of materials with different screw sizes. • Two speed all metal gearbox and variable speed trigger for excellent speed control and tool durability. • Protection bumpers built into the machine casing. • Compatible with any FACOM or DEWALT® 18V battery packs.