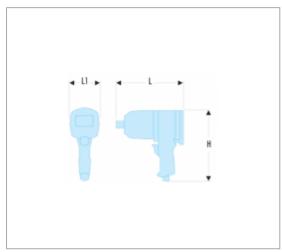

## **References :**

| <b></b>   | Н [ММ] | L [MM] | L1<br>[MM] | TORQUE<br>N.M | VIBRATION<br>[M/S^2] | MAXIMUM<br>RPM [MN] | [KG] |
|-----------|--------|--------|------------|---------------|----------------------|---------------------|------|
| NJ.1300F2 | 167    | 137    | 49         | 180           | 4 (K=0,89)           | 11200               | 1,2  |