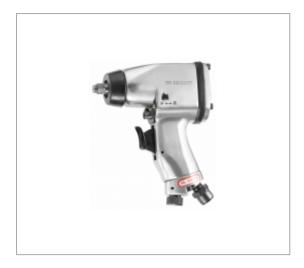

## 3/8" ALUMINUM IMPACT WRENCH

## **Description :**

• Durable single hammer mechanism encased in a strong aluminium housing. • Protective rubber ring for improved tool life. • Feather teasing trigger for optimal speed regulation. • Turnable power knob for improved control. • One hand forward reverse rod.