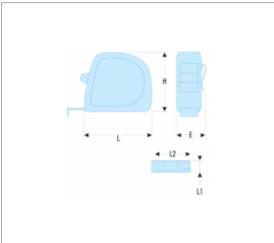

## References:

| <del></del> 0 | E [MM] | H [MM] | L [MM] | L1 [MM] | L2 [M] | [G] |
|---------------|--------|--------|--------|---------|--------|-----|
| 893.316SLS    | 31,8   | 59,2   | 60     | 16      | 3      | 150 |
| 893.519SLS    | 35,2   | 65,1   | 70     | 19      | 5      | 225 |