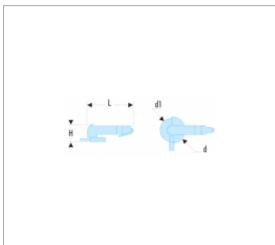

## References:

| <b>=</b> 0 | D [MM] | D1 [MM] | H [MM] | L [MM] | VIBRATION<br>[M/S^2] | MAXIMUM<br>RPM [MN] | [KG] |
|------------|--------|---------|--------|--------|----------------------|---------------------|------|
| V.462F     | 120    | 100     | 85     | 220    | 6,4 (K=2,11)         | 12000               | 1.7  |