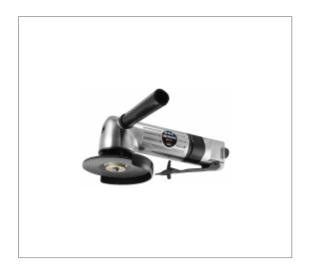

## **ANGLE GRINDER DIAM. 100 MM**

## **Description:**

• Powerful and durable motor delivering 12000 RPM. • Protective guard protects the operator from injuries. • Ergonomic side handle for ease of use and comfort. • Robust yet lightweight housing for great durability. • Hardened spiral bevel gears for best durability. • 3/8" spindle accepts 100 mm discs.