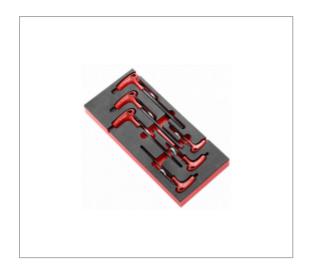

## FOAM MODULE FOR 6 "T" HEX KEYS - SLS

## **Description:**

• Tools fitted with a FACOM SLS attachment solution, preventing any risk of accidental falls. • The "turning" crimped cable solution, chosen and tested by FACOM, preserves the ergonomics of use of the tool. • Compatible with the FACOM modular storage system: - Adapted to CHRONO XL, CHRONO+, JET XL and JET+ roller cabinets.

## References:

| <b>=</b> 0     | H<br>[MM] | L<br>[MM] | P<br>[MM] | CONTAINER       | CONTENT<br>SET                             | TRAY            | [K  |
|----------------|-----------|-----------|-----------|-----------------|--------------------------------------------|-----------------|-----|
| MODM.84TZJ6SLS | 45        | 188       | 418       | PM.MOD84TZJ6SLS | 84TZ.SLS<br>: 3 - 4 -<br>5 - 6 - 8 -<br>10 | PM.MOD84TZJ6SLS | 0.8 |