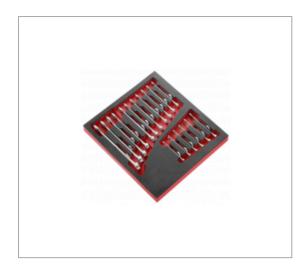

## FOAM MODULE OF 17 OGV® COMBINATION WRENCHES 6 TO 24 MM - SLS

## **Description:**

• Tools fitted with a FACOM SLS attachment solution, preventing any risk of accidental falls. • The "sliding" crimped cable solution, chosen and tested by FACOM, preserves the ergonomics of use of the tool. • Compatible with the FACOM modular storage system: - Adapted to CHRONO XL, CHRONO+, JET XL and JET+ roller cabinets.

## References:

| <del>=</del> 0 | H<br>[MM] | L<br>[MM] | P<br>[MM] | CONTAINER       | CONTEN<br>SET                                                                      | TRAY            | [KG]  |
|----------------|-----------|-----------|-----------|-----------------|------------------------------------------------------------------------------------|-----------------|-------|
| MODM.440J17SLS | 45        | 188       | 418       | PM.MOD440J17SLS | 440.6 - 7 - 8 - 9 - 10 - 11 - 12 - 13 - 14 - 15 - 16 - 17 - 18 - 19 - 21 - 22 - 24 | PM.MOD440J17SLS | 2.400 |