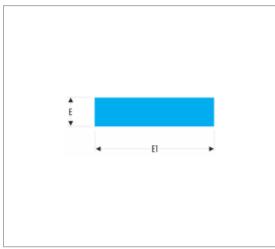

## References:

| <b>=</b> 0      | E X E1 [MM] | L [MM] | [G] |
|-----------------|-------------|--------|-----|
| PAM.MD250EMASLS | 6 x 25      | 250    | 340 |

© FACOM 2020 1