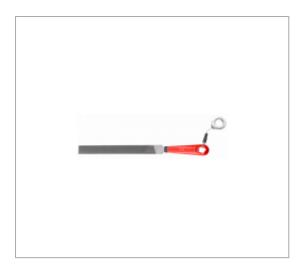

## HALF-SOFT FLAT FILE WITH GRIP - SLS

## **Description:**

• Tool fitted with a FACOM SLS attachment solution, preventing any risk of accidental falls. • The "turning" crimped cable solution, chosen and tested by FACOM, preserves the ergonomics of use of the tool. • The plastic grip is glued and non-removable to prevent any risk of fall or loss. • Flat file with handle. • 2 double cut squares. • 1 single cut square. • 1 smooth cut. • Presentation: ergonomic handle in plastic resistant to the most aggressive workshop solvents. • Recommended for steel, cast iron, brass, and hard plastics.