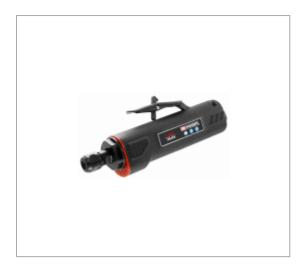

## **STRAIGHT DIE GRINDER - 6 MM COLLET FRONT EXHAUST**

## **Description**:

• High power motor at 1HP gives you the best productivity. • Composite handle reduces weight and insulates. • Front exhaust design blows the air on the workplace to clean it up. • Industrial grade 6 mm collet for durability. • Feather teasing trigger for optimum control.