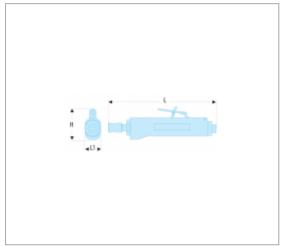

## **References :**

| Ð      | H [MM] | L [MM] | L1 [MM] | VIBRATION<br>[M/S^2] | MAXIMUM RPM<br>[MN] | [KG] |
|--------|--------|--------|---------|----------------------|---------------------|------|
| V.445F | 80     | 207    | 43      | 0,99 (K=0,59)        | 20000               | 0.96 |